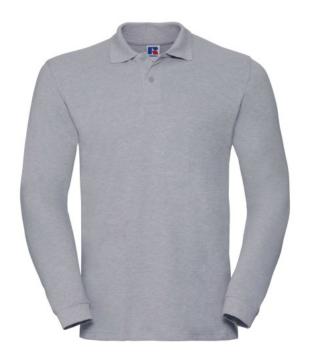

## AD LS CLSIC COTTON POLO SHIRT

### **Basic informations**

Size: L

Length: 58 Width: 38 Height: 37

Printing type: Vez

Size: L

Color: Light gray

## **Specification**

RUSSELL CLASSIC POLYCOTTON POLO made from single twin yarn. Classic pattern long sleeve sewn on the side, reinforcing traces on collar and shoulder flaps, double stitch along the shoulders, bottom and around the armpits, extra stitching around the shoulder straps, three colored button shirts. spare button, strap along shoulder and neck, reinforcement on back with zipper, breast pocket, longer back of shirt, reinforced shoulder pads. dark weight 2XL