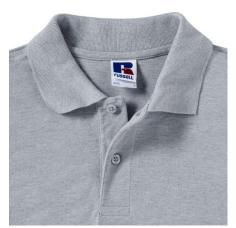

## AD LS CLSIC COTTON POLO SHIRT

### **Basic informations**

Size: L

Length: 58 Width: 38 Height: 37

Printing type: Vez

Size: L

Color: Light gray

## **Specification**

RUSSELL CLASSIC POLYCOTTON POLO made from single twin yarn. Classic pattern long sleeve sewn on the side, reinforcing traces on collar and shoulder flaps, double stitch along the shoulders, bottom and around the armpits, extra stitching around the shoulder straps, three colored button shirts. spare button, strap along shoulder and neck, reinforcement on back with zipper, breast pocket, longer back of shirt, reinforced shoulder pads. dark weight 2XL